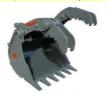

# **EXCAVATOR HYDRAULIC GRAPPLE BUCKETS**

| Model                                           | For Use On      | Day   | Week  | 4 Weeks |
|-------------------------------------------------|-----------------|-------|-------|---------|
| Grapple bucket as bucket on Kelbe rental excav  | /ator 80 - 245  | \$180 | \$450 | \$1,350 |
| Grapple bucket loose for 80 - 245 size machines |                 | \$225 | \$555 | \$1,665 |
| Grapple bucket as bucket on Kelbe rental exca   | vator 300 - 350 | \$195 | \$490 | \$1,470 |
| Grapple bucket loose for 300 - 350 size machine | S               | \$270 | \$670 | \$2,010 |